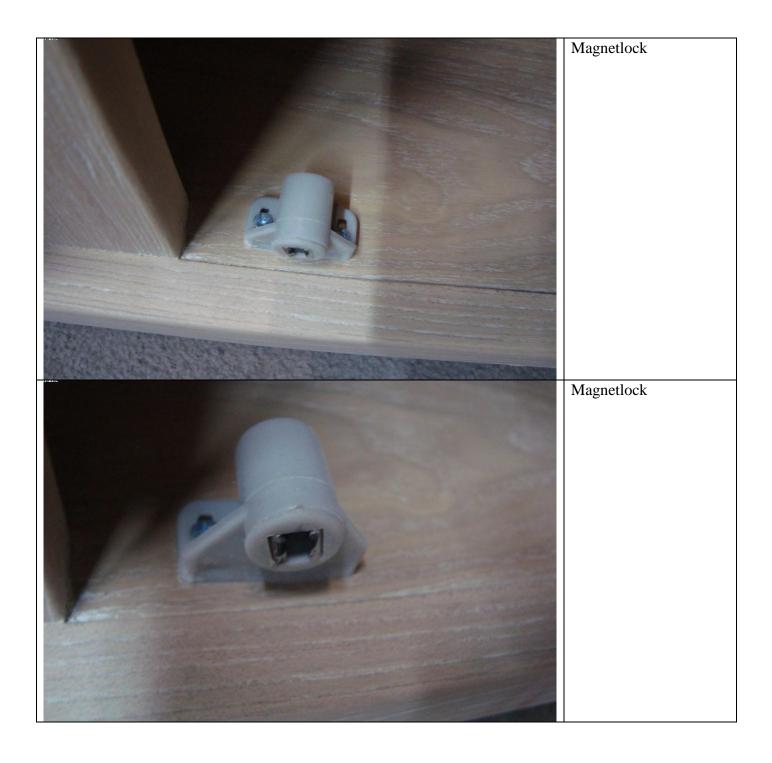

| Screws for assembling<br>the grip on the drawer |
|-------------------------------------------------|
| Magnetlock                                      |

| Plug and on and off<br>switch |
|-------------------------------|
| Halogen spot                  |