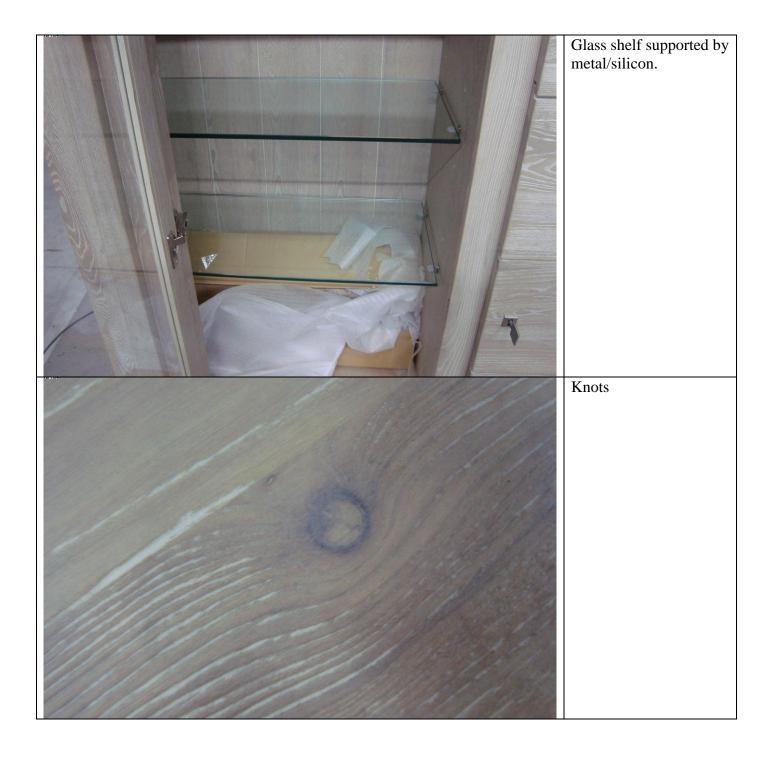

## **Characteristics Molise:**

This line of furniture is partly manufactured of massive elm and veneer on plywood and blockboard.

The wood used for your furniture is a unique product of nature that is processed following traditional methods in the country of origin after careful selection. Its characteristics are unique in every way; not one piece of wood is equal in shape, structure or color. That is why variations in color shade are inevitable within each piece of furniture. Wind cracks, hairline cracks, irregularities and the presence of big and small knots are the result of years of growth and originality. In time, the furniture will obtain a lighter and warmer color through use and exposure to light. Color differences in comparison to showroom models are therefore to be expected.

This information is also available in the passport attached on your piece of furniture.

| Metal pin with silicon to<br>support the glass-shelf |
|------------------------------------------------------|
| Holes to ajust the height<br>of the shelf            |