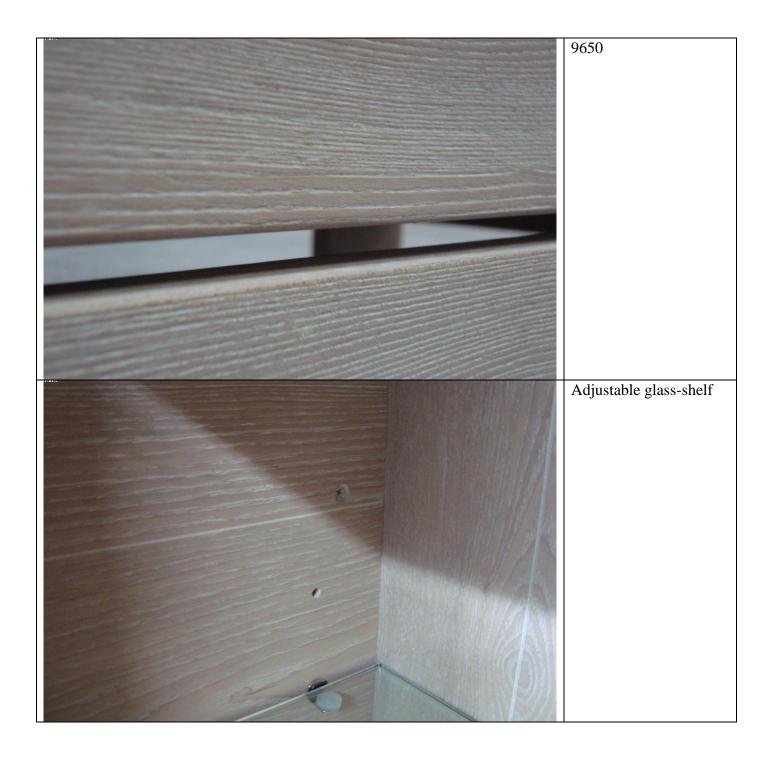

This information is also available in the passport attached on your piece of furniture.

| Metal pin with silicon to<br>support the glass-shelf |
|------------------------------------------------------|
| Holes to ajust the height<br>of the shelf            |