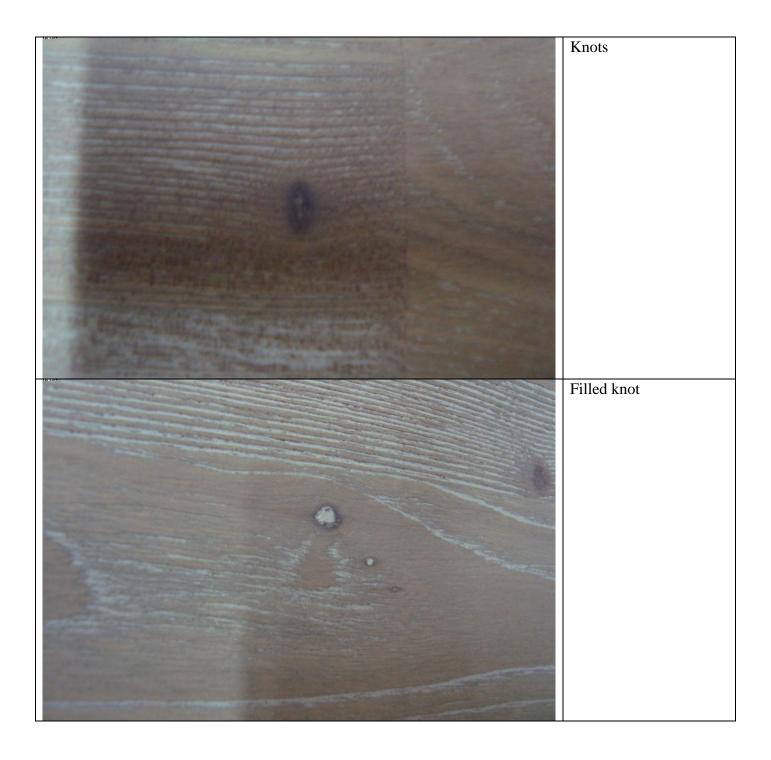

## **Characteristics Molise:**

This line of furniture is partly manufactured of massive elm and veneer on plywood and blockboard.

The wood used for your furniture is a unique product of nature that is processed following traditional methods in the country of origin after careful selection. Its characteristics are unique in every way; not one piece of wood is equal in shape, structure or color. That is why variations in color shade are inevitable within each piece of furniture. Wind cracks, hairline cracks, irregularities and the presence of big and small knots are the result of years of growth and originality. In time, the furniture will obtain a lighter and warmer color through use and exposure to light. Color differences in comparison to showroom models are therefore to be expected.