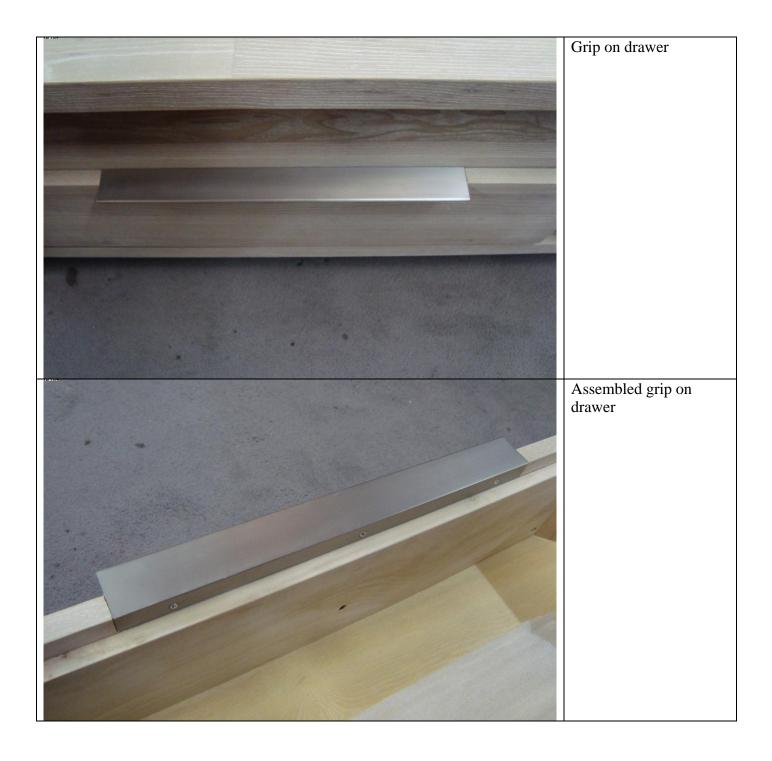

| Screws for assembling<br>the grip on the drawer |
|-------------------------------------------------|
| Magnetlock                                      |

| Plug and on and off<br>switch |
|-------------------------------|
| Halogen spot                  |