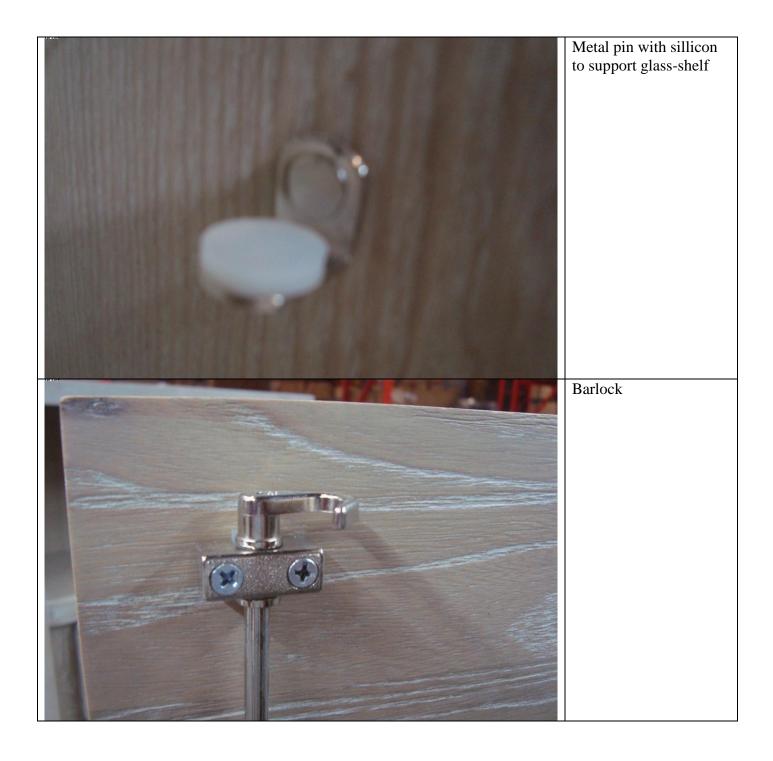

This information is also available in the passport attached on your piece of furniture.

| Metal pin with silicon to<br>support the glass-shelf |
|------------------------------------------------------|
| Holes to ajust the height<br>of the shelf            |